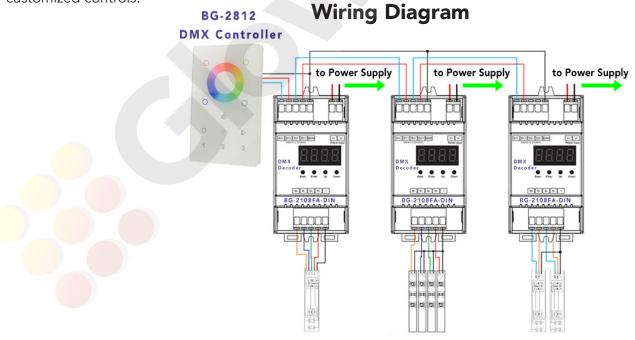

BG-2812US3(W) Spec Sheet

Our BG-2812US3(W) DMXPRO Controller, is an architectural grade DMX512 & RDM glass touch panel controller capable of supporting universal DMX protocols. Made with high strength and high quality materials, our glass touch panel LED controller is a high quality solution for colored lighting controls. With an ultra-sensitive color touch wheel, this controller allows one to smoothly and accurately dim and select colors of up to 3 zones of LED lights independently or in unison, without having to worry about losing the configuration when powered off. Conveniently send DMX signal to a DMX Decoder using the easy screw-in wire terminals. Our **DMX**PRO 3-Zone RGB Controller offers unmatched versatility and premium quality to achieve vivid color changing lighting projects with customized controls.